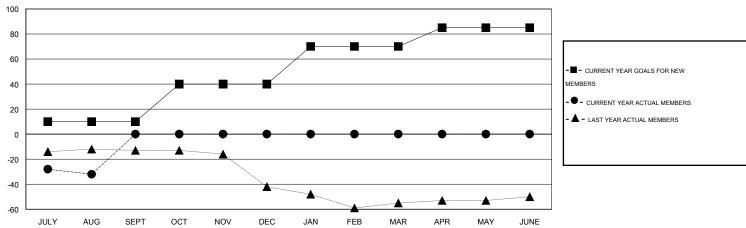

#### GOALS AND ACTUAL MEMBERS CUMULATIVE

| DROPPED CLUBS: 0  DROPPED MEMBERS |              | 6 CLUBS OF 34 ADDED 1 OR MORE NEW MEMBERS | GENDER DISTRIBU<br>MALE<br>FEMALE     | <u>JTION</u> 712 (71.49%) 284 (28.51%) |                   |
|-----------------------------------|--------------|-------------------------------------------|---------------------------------------|----------------------------------------|-------------------|
| DECEASED CLUB CANCELLED OTHER     | 4<br>0<br>35 | CLICK HERE FOR HEALTH ASSESSMENT DATA     | FAMILY UNIT MEMBERS HEAD OF HOUSEHOLD |                                        | 253<br>119<br>134 |
| TOTAL                             | 39           |                                           | NON-HEAD OF HOUSEHOL                  | 134                                    |                   |

# LOCATION PENNSYLVANIA

GMT CA 1

|                          |                  | Clubs     |                  |                  |                          |                    | Members                             |                    |                  |  |
|--------------------------|------------------|-----------|------------------|------------------|--------------------------|--------------------|-------------------------------------|--------------------|------------------|--|
| RESULTS FOR 2016-2017    |                  |           |                  |                  | RESULTS FOR 2016-2017    |                    |                                     |                    |                  |  |
| QUARTER                  | NEW CLUB<br>GOAL | NEW CLUBS | DROPPED<br>CLUBS | NET<br>GAIN/LOSS | QUARTER                  | NEW MEMBER<br>GOAL | CHARTER AND<br>NEW MEMBERS<br>ADDED | DROPPED<br>MEMBERS | NET<br>GAIN/LOSS |  |
| JULY/AUG/SEPT            | 0                | 0         | 0                | 0                | JULY/AUG/SEPT            | 10                 | 7                                   | 39                 | -32              |  |
| OCT/NOV/DEC  JAN/FEB/MAR | 0                | 0         | 0                | 0                | OCT/NOV/DEC  JAN/FEB/MAR | 30<br>30           | 0                                   | 0<br>0             | 0<br>0           |  |
| APR/MAY/JUNE             | 0                | 0         | 0                | 0                | APR/MAY/JUNE             | 15                 | 0                                   | 0                  | 0                |  |